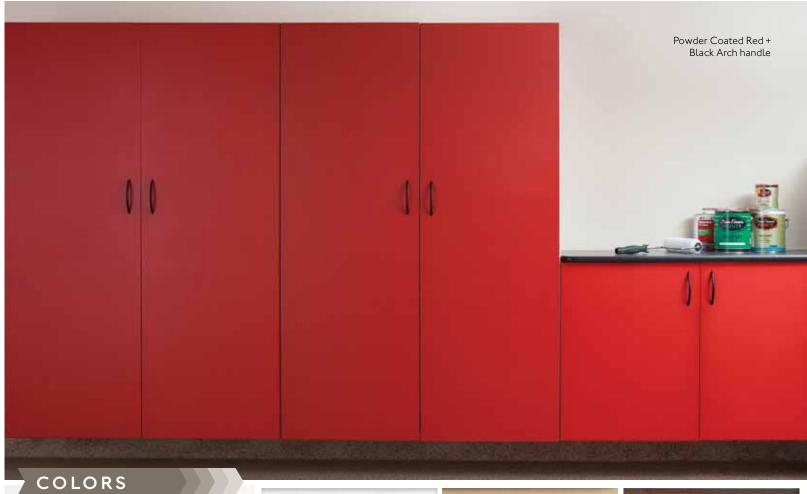

Right: Powder Coated Red cabinets with sliding track doors and a workbench with a stainless steel countertop create a clean, modern look. The state-of-the-art Powder Coated finish offers beauty and protection. Because the cabinets are completely encapsulated by the finish, they are moisture, stain and chip resistant, allowing them to stand up to even the harshest climates.

Cabinetry color options include White, Maple, Coco, Slate/Silver, Powder Coated Granite and Powder Coated Red. All interior shelving and drawers are white and all cabinets include backing.