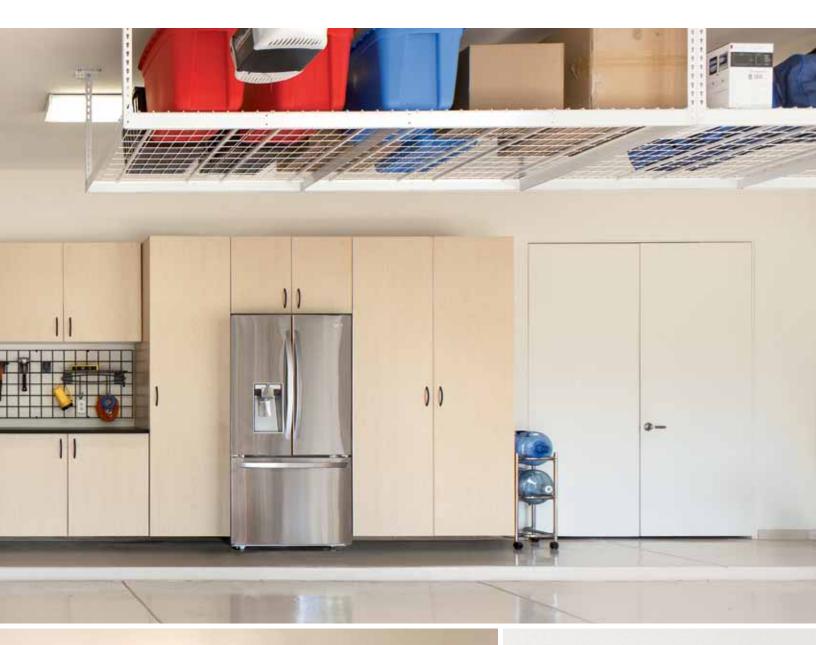

Top: Tall Maple cabinets store seasonal clothing and décor; a spacious workbench with an adjacent sink makes for fast project cleanup; and cabinets configured around a refrigerator provide storage for kitchen overflow.

Overhead storage keeps less frequently used items neatly stowed.

Left: A bank of tall White cabinets line the side of the garage, while a workbench provides countertop space and additional drawer and cabinet storage.

Not all garage items were designed to fit on a shelf. Overhead storage racks make use of ceiling height for less frequently used items while versatile and expandable Slatwall and Gridwall systems transform wall space into functional, easy-to-access storage with a combination of interchangeable hooks, baskets and racks to meet unique garage storage needs.

Overhead Storage Racks: Storage Racks feature 10-gauge steel mounting tracks and square steel tubing on the down rods to ensure strength and safety. Storage Racks add volumes of storage space to any garage.