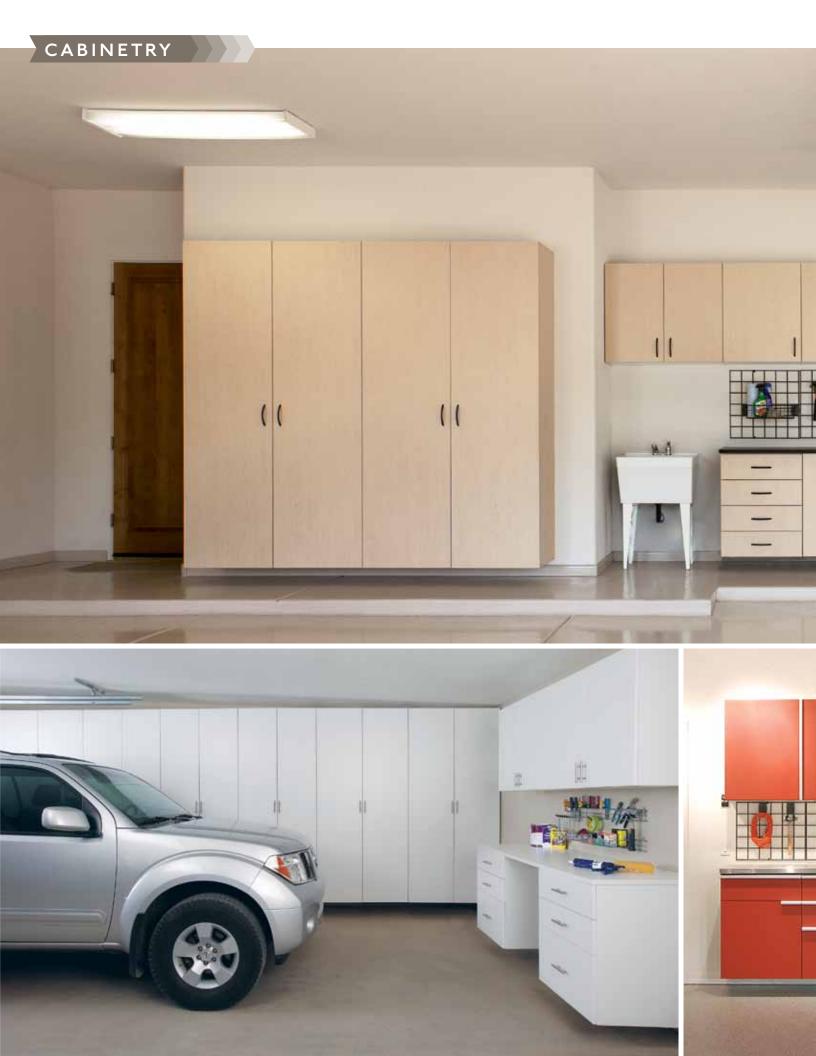

## CABINETRY

Top Left: Extra deep Coco cabinets are roomy enough to fit large storage bins front to back, allowing two to a shelf.

Top Right: A White workbench, featuring overhead cabinets and drawers with extendable track, makes accessing tools mid-project within arms reach.

Overhead storage keeps less frequently used items neatly stowed.

Left: A bank of tall White cabinets line the side of the garage, while a workbench provides countertop space and additional drawer and cabinet storage.