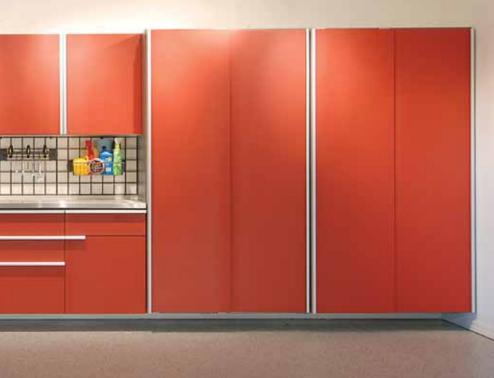

Right: Powder Coated Red cabinets with sliding track doors and a workbench with a stainless steel countertop create a clean, modern look. The state-of-the-art Powder Coated finish offers beauty and protection. Because the cabinets are completely encapsulated by the finish, they are moisture, stain and chip resistant, allowing them to stand up to even the harshest climates.