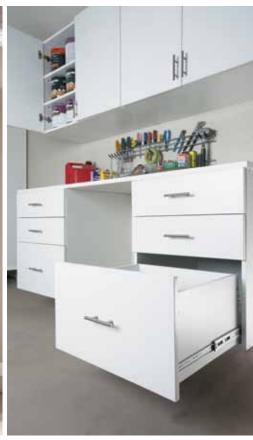

## CABINETRY

Top Left: Extra deep Coco cabinets are roomy enough to fit large storage bins front to back, allowing two to a shelf.

Top Right: A White workbench, featuring overhead cabinets and drawers with extendable track, makes accessing tools mid-project within arms reach.

Overhead storage keeps less frequently used items neatly stowed.

Left: A bank of tall White cabinets line the side of the garage, while a workbench provides countertop space and additional drawer and cabinet storage.