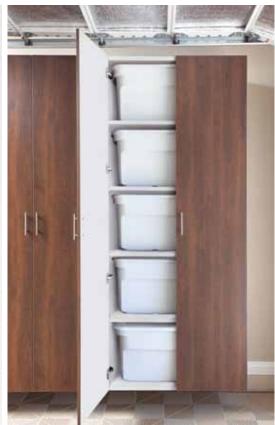

Above: Tall Maple cabinets with no center divider and adjustable shelf heights easily store large bins, camping equipment and other oversized items.

Above: Coco cabinets offer an upscale feel with a smooth transition into the home. A long bank of tall cabinets, coupled with a large work area with upper cabinets as well as drawer space, provides convenient yet ample storage.