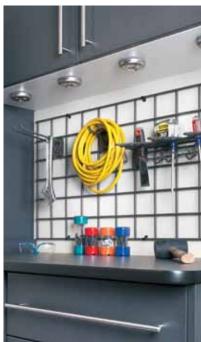

Gridwall: All-steel, 2'x2' Gridwall panels attach to the walls alone or in groups to easily fit any size wall.

Slatwall: Only the PVC Slatwall bases screw into the wall making it possible to choose from a wide selection of hooks and accessories that simply snap into place and can be easily reconfigured.