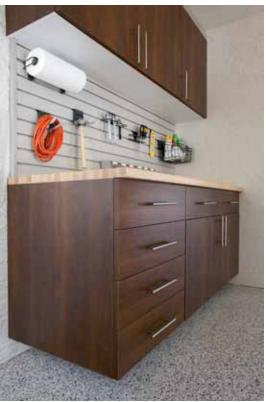

Above: A Slate/Silver workbench with upper cabinets and a Stainless Steel countertop is framed in with Gray Slatwall, ideal for covering unfinished garage walls.

Left: A Coco workbench, with a Butcher Block countertop, transforms a small single-car garage into a hobby station.