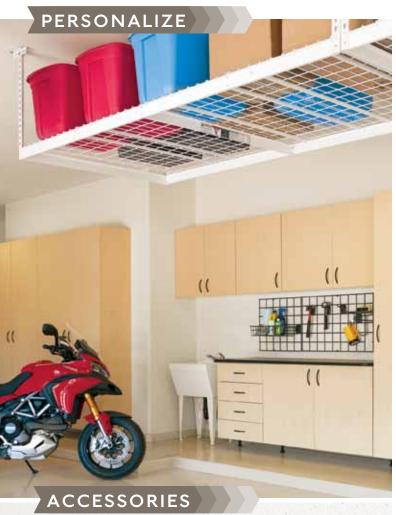

Not all garage items were designed to fit on a shelf. Overhead storage racks make use of ceiling height for less frequently used items while versatile and expandable Slatwall and Gridwall systems transform wall space into functional, easy-to-access storage with a combination of interchangeable hooks, baskets and racks to meet unique garage storage needs.

Overhead Storage Racks: Storage Racks feature 10-gauge steel mounting tracks and square steel tubing on the down rods to ensure strength and safety. Storage Racks add volumes of storage space to any garage.