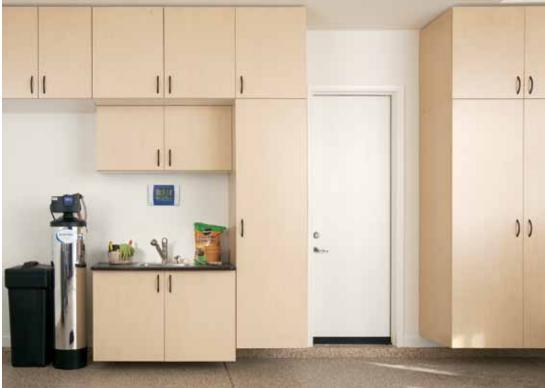

Top: Tall Maple cabinets store seasonal clothing and décor; a spacious workbench with an adjacent sink makes for fast project cleanup; and cabinets configured around a refrigerator provide storage for kitchen overflow.

Overhead storage keeps less frequently used items neatly stowed.

Left: A bank of tall White cabinets line the side of the garage, while a workbench provides countertop space and additional drawer and cabinet storage.