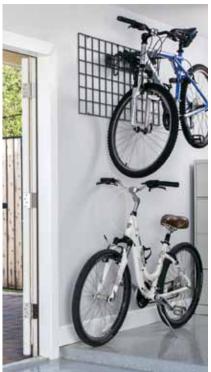

Left: Gridwall offers dozens of organizational solutions for sporting equipment, tools, toys, gardening supplies and more with a wide range of movable accessories.

Gridwall: All-steel, 2'x2' Gridwall panels attach to the walls alone or in groups to easily fit any size wall.

Slatwall: Only the PVC Slatwall bases screw into the wall making it possible to choose from a wide selection of hooks and accessories that simply snap into place and can be easily reconfigured.