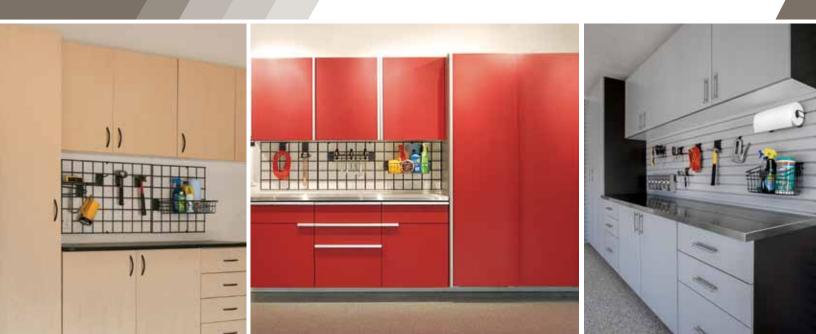

Cabinetry color options include White, Maple, Coco, Slate/Silver, Powder Coated Granite and Powder Coated Red. All interior shelving and drawers are white and all cabinets include backing.

## CABINETRY

Top Left: Extra deep Coco cabinets are roomy enough to fit large storage bins front to back, allowing two to a shelf.

Top Right: A White workbench, featuring overhead cabinets and drawers with extendable track, makes accessing tools mid-project within arms reach.