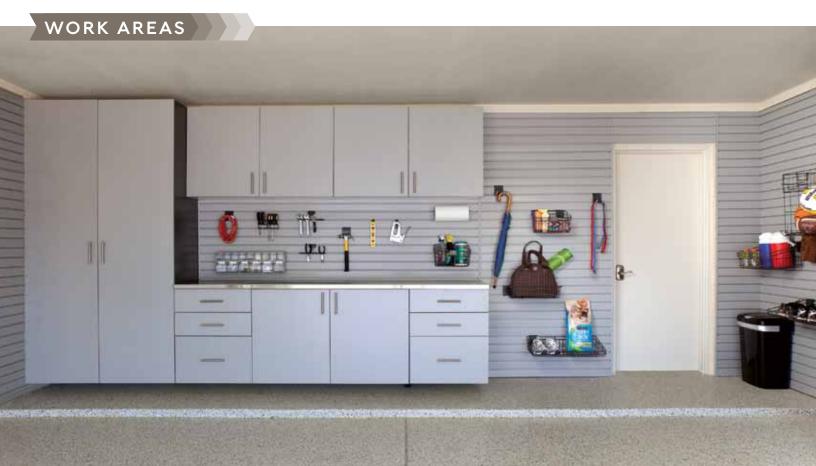

Overhead storage keeps less frequently used items neatly stowed.

Left: A bank of tall White cabinets line the side of the garage, while a workbench provides countertop space and additional drawer and cabinet storage.