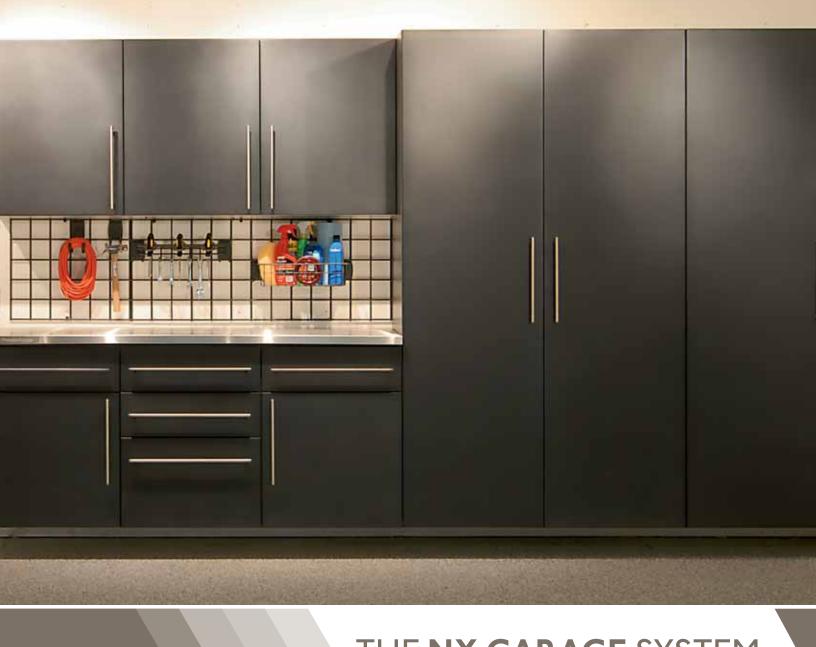

## THE NX GARAGE SYSTEM

NX GARAGE IS AVAILABLE
IN A WIDE ARRAY OF SIZES
AND COLORS Choose from
White, Maple, Coco and Slate/
Silver finishes for a classic look or
a Powder Coated finish in Red or
Granite to make a more dramatic
statement. All interior shelving
is white and all cabinets include
backing. With taller cabinets
and deeper space than standard
cabinets, you will have a spot
for everything. Other highlights
include:

- Wide range of cabinet heights, widths and depths for endless design possibilities.
- Six attractive colors, including two options in our state-of-the-art powder coated finish.
- Our exclusive sliding-door option fits spaces without adequate room for swinging doors.
- One-inch shelving is 25% thicker than the industry standard and has a load-bearing capacity of 100 pounds.
- Full-extension runners allow drawers to open completely for

full access to all items.

- Cabinet doors have full-width openings with no center posts.
- High-grade concealed soft-close hinges are standard on all cabinets.
- Easy-to-clean thermofused melamine interiors and exteriors to guard against stains and spills.
- Off-floor cabinets are anchored to the wall so floors can easily be hosed down and cleaned.
- Gridwall, Slatwall and Overhead storage systems help maximize garage storage space.