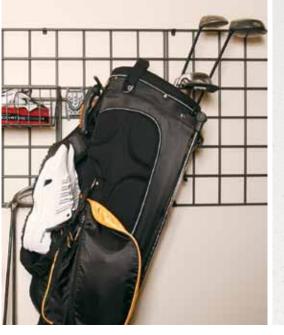

Left: Gridwall offers dozens of organizational solutions for sporting equipment, tools, toys, gardening supplies and more with a wide range of movable accessories.

Gridwall: All-steel, 2'x2' Gridwall panels attach to the walls alone or in groups to easily fit any size wall.

Slatwall: Only the PVC Slatwall bases screw into the wall making it possible to choose from a wide selection of hooks and accessories that simply snap into place and can be easily reconfigured.