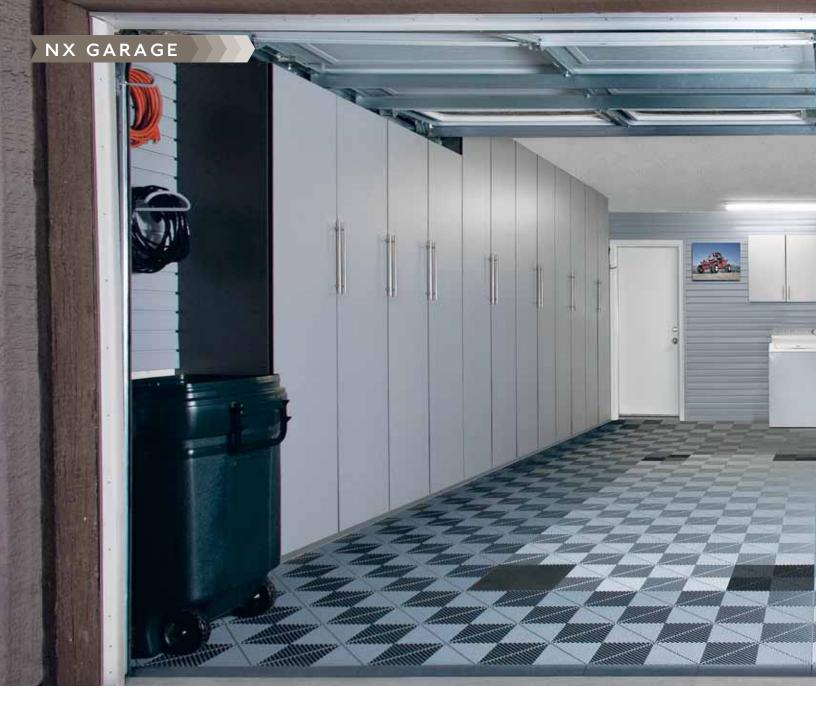

Overhead storage keeps less frequently used items neatly stowed.

Left: A bank of tall White cabinets line the side of the garage, while a workbench provides countertop space and additional drawer and cabinet storage.

Not all garage items were designed to fit on a shelf. Overhead storage racks make use of ceiling height for less frequently used items while versatile and expandable Slatwall and Gridwall systems transform wall space into functional, easy-to-access storage with a combination of interchangeable hooks, baskets and racks to meet unique garage storage needs.