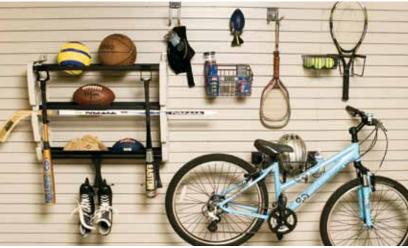

Not all garage items were designed to fit on a shelf. Overhead storage racks make use of ceiling height for less frequently used items while versatile and expandable Slatwall and Gridwall systems transform wall space into functional, easy-to-access storage with a combination of interchangeable hooks, baskets and racks to meet unique garage storage needs.

Overhead Storage Racks: Storage Racks feature 10-gauge steel mounting tracks and square steel tubing on the down rods to ensure strength and safety. Storage Racks add volumes of storage space to any garage.

Gridwall: All-steel, 2'x2' Gridwall panels attach to the walls alone or in groups to easily fit any size wall.

Slatwall: Only the PVC Slatwall bases screw into the wall making it possible to choose from a wide selection of hooks and accessories that simply snap into place and can be easily reconfigured.