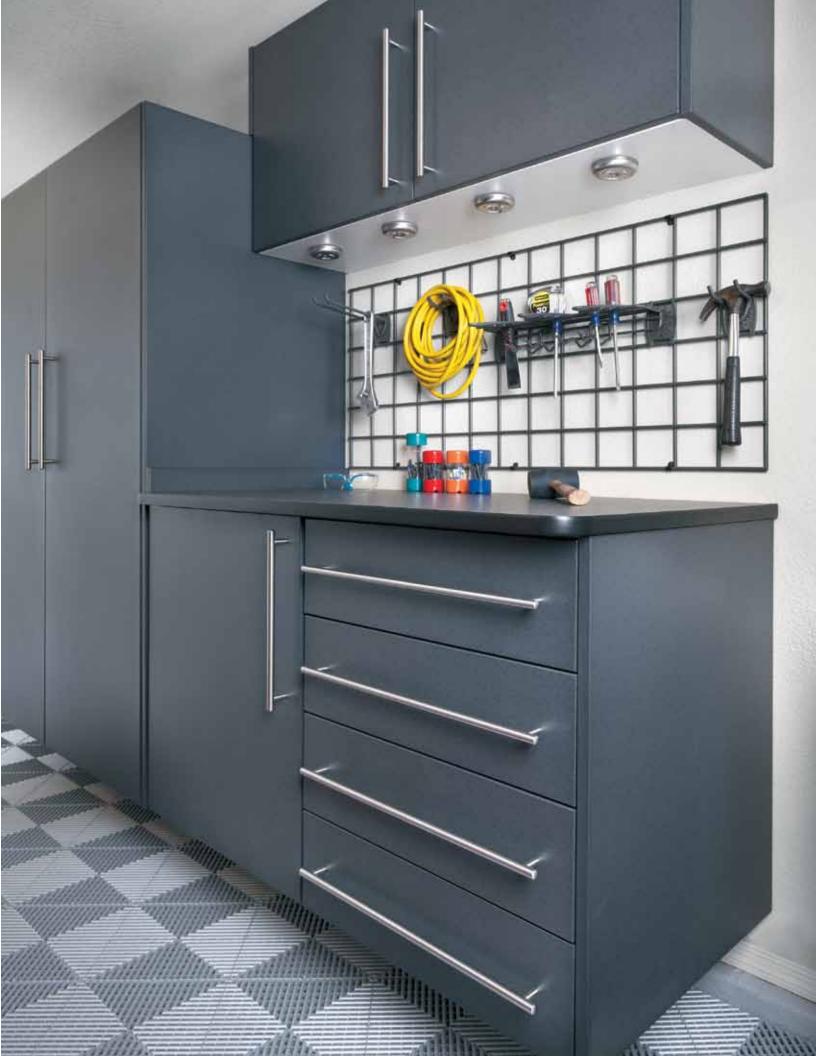

Right: Powder Coated Red cabinets with sliding track doors and a workbench with a stainless steel countertop create a clean, modern look. The state-of-the-art Powder Coated finish offers beauty and protection. Because the cabinets are completely encapsulated by the finish, they are moisture, stain and chip resistant, allowing them to stand up to even the harshest climates.