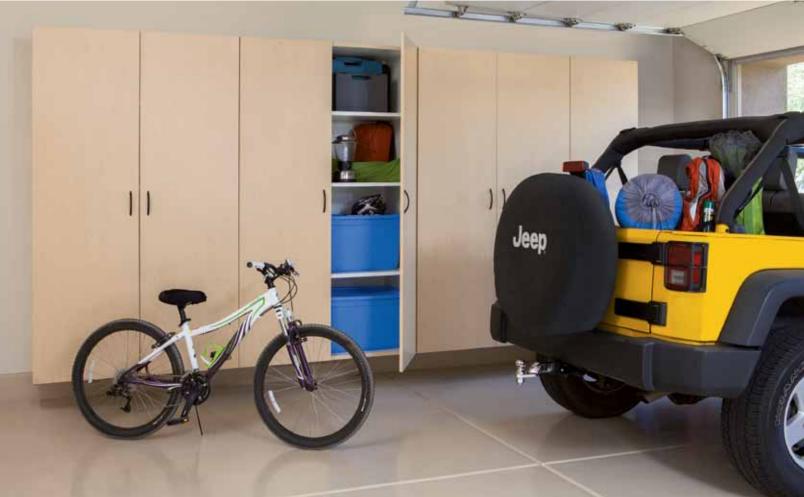

Above: Tall Maple cabinets with no center divider and adjustable shelf heights easily store large bins, camping equipment and other oversized items.

Above: Coco cabinets offer an upscale feel with a smooth transition into the home. A long bank of tall cabinets, coupled with a large work area with upper cabinets as well as drawer space, provides convenient yet ample storage.