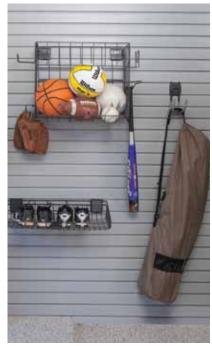

Far Right: Stay organized with a Slatwall "grab and go" storage area for items frequently used for running errands, shopping or sports practice. Our innovative sliding door system provides easy access to belongings — without moving a parked vehicle. Designed with added convenience in mind, the dual sliding track door is ideal for spaces lacking adequate room for swinging doors.