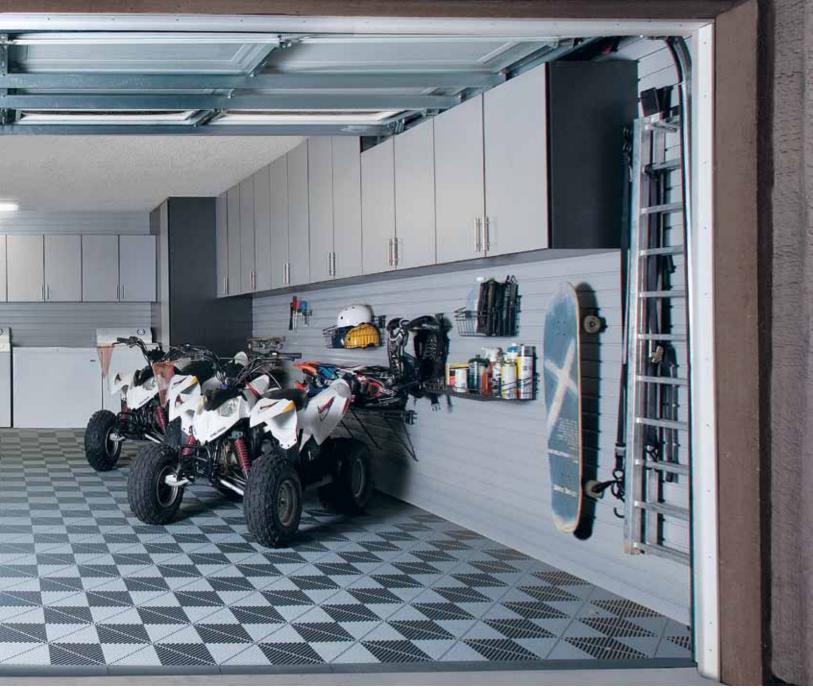

Not all garage items were designed to fit on a shelf. Overhead storage racks make use of ceiling height for less frequently used items while versatile and expandable Slatwall and Gridwall systems transform wall space into functional, easy-to-access storage with a combination of interchangeable hooks, baskets and racks to meet unique garage storage needs.

Gridwall: All-steel, 2'x2' Gridwall panels attach to the walls alone or in groups to easily fit any size wall.

Slatwall: Only the PVC Slatwall bases screw into the wall making it possible to choose from a wide selection of hooks and accessories that simply snap into place and can be easily reconfigured.