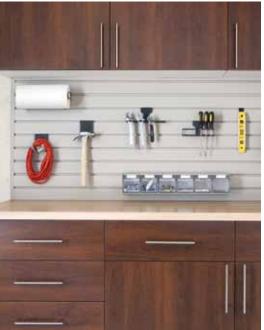

Not all garage items were designed to fit on a shelf. Overhead storage racks make use of ceiling height for less frequently used items while versatile and expandable Slatwall and Gridwall systems transform wall space into functional, easy-to-access storage with a combination of interchangeable hooks, baskets and racks to meet unique garage storage needs.

Gridwall: All-steel, 2'x2' Gridwall panels attach to the walls alone or in groups to easily fit any size wall.

Slatwall: Only the PVC Slatwall bases screw into the wall making it possible to choose from a wide selection of hooks and accessories that simply snap into place and can be easily reconfigured.