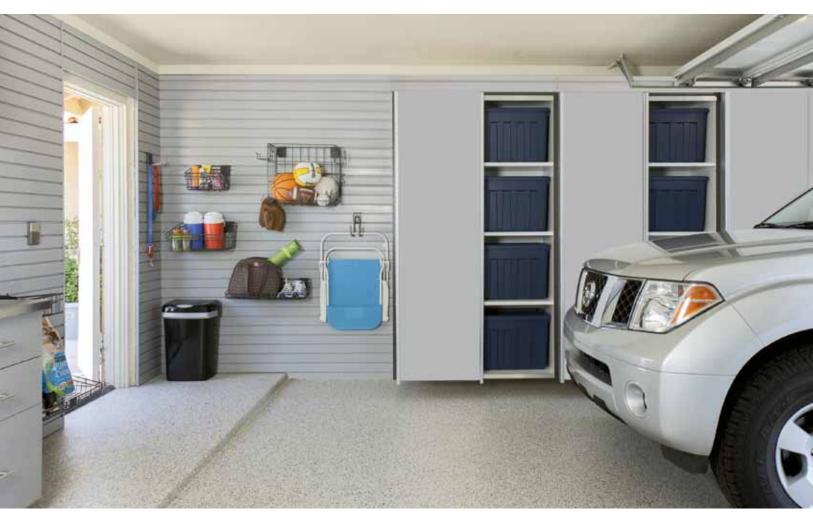

Far Right: Stay organized with a Slatwall "grab and go" storage area for items frequently used for running errands, shopping or sports practice. Our innovative sliding door system provides easy access to belongings — without moving a parked vehicle. Designed with added convenience in mind, the dual sliding track door is ideal for spaces lacking adequate room for swinging doors.