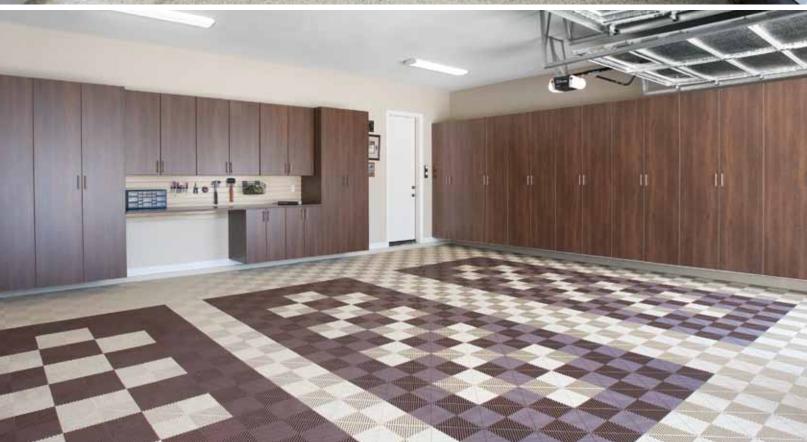

Top: Tall Maple cabinets store seasonal clothing and décor; a spacious workbench with an adjacent sink makes for fast project cleanup; and cabinets configured around a refrigerator provide storage for kitchen overflow.